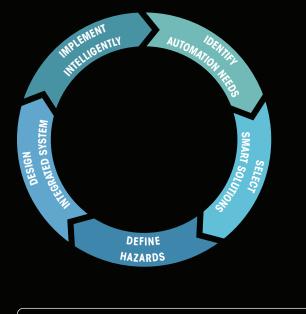

If you answered yes to any of these questions, this event is for you! Safe by Design aims to give customers a comprehensive understanding of the machine safety lifecycle and demonstrate the intelligence behind modern machine and controls design. Attendees will gain insights into various solutions that can be utilized at every stage of a machine's life. By embracing the latest technology for smart manufacturing and functional safety, customers will discover how to optimize their processes for efficiency, effectiveness, and safety.