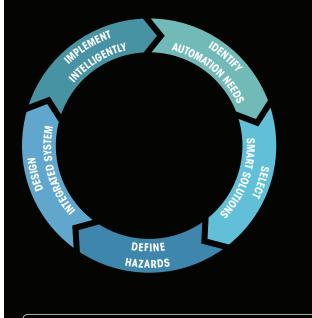

## Do you want a safe machine? Do you want to maximize machine uptime? Do you want efficient use of your limited resources? Do you need a risk assessment? Do you want more visibility with your manufacturing equipment?

If you answered yes to any of these questions, this event is for you! Safe by Design aims to give customers a comprehensive understanding of the machine safety lifecycle and demonstrate the intelligence behind modern machine and controls design. Attendees will gain insights into various solutions that can be utilized at every stage of a machine's life. By embracing the latest technology for smart manufacturing and functional safety, customers will discover how to optimize their processes for efficiency, effectiveness, and safety.