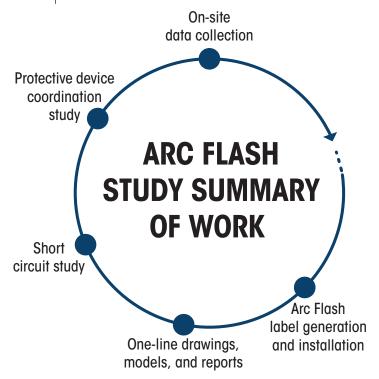

# Arc Flash Safety

An Arc Flash Study can help you identify arc flash hazards and stay up-to-date on industry safety standards.

#### **Hazard Identification**

Perform Arc Flash analysis (IEEE) or use table assumptions