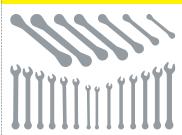

# **Drawer #4 - Wrenches**

- Klein 7 pc Ratcheting Box Wrench
- Klein 7 pc SAE Combination Wrench
- Klein 7 pc Metric Combination Wrench
- Klein 8" Adjustable Wrench