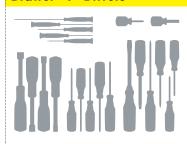

## **Drawer #1 - Drivers**

- Klein 8 pc Screwdriver Set
- Klein 5 pc Torx Set
- Klein 4 pc Electronics Set
- Klein 4 pc Nut Driver Set