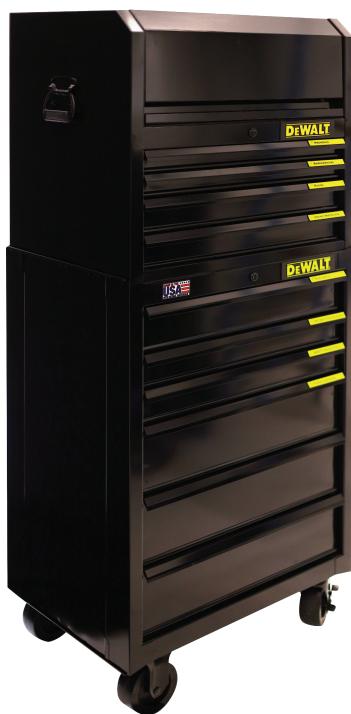

# Plant Maintenance Loaded Tool Chest

DeWalt DWST22644 Specs: Depth: 18" | Width: 26" | Height: 24.5"

DeWalt DWST22760 Specs: Depth: 18" | Width: 26.5" | Height: 40.5"

This loaded tool chest was developed using customer feedback. and includes the tools most commonly used by maintenance techs responsible for keeping equipment running in the Automotive, Food and Beverage and Pharmaceutical industries.

5S organization is typically used by these customers in a lean manufacturing environment. We have used the **shadow board** method, with two-tone foam cut with laser precision. Two drawers are left uncut to add your own tools if we missed something critical to your production.