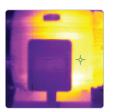

# **Panel Thermography**

### Prevent catastrophic machine failure due to temperature increases

Get thermal images of your panel at least once per year if not more often, and compare with previous visits to understand where improvement is needed.