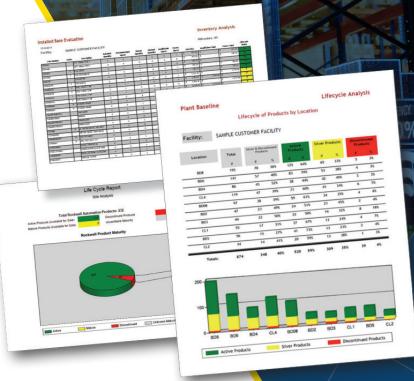

## ES&E SERVICES & SOLUTIONS INSTALLED BASE EVALUATION

After ES&E's site and data assessment, you will receive an actionable, easy-to-interpret report that includes

- » A comprehensive plant analysis and hierarchy map
- » Lifecycle asset inventory and analysis from (soon-to-be) obsolete parts to excess inventory
- » Site-to-panel downtime risk profile snapshots
- » Recommendations to improve plant performance
- » A plan for ongoing plant monitoring and support